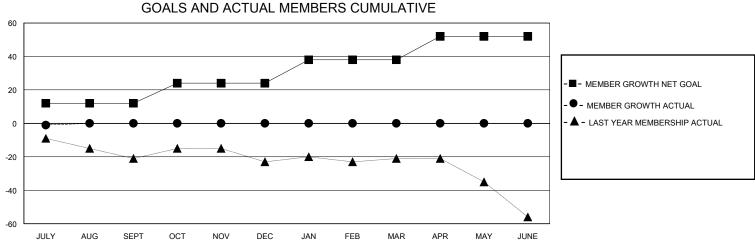

## **GMT**: **LOCATION NEW YORK GMT CA** Clubs **Members RESULTS FOR 2024-2025 RESULTS FOR 2024-2025** NEW CLUB GOAL **NEW CLUBS** DROPPED CLUBS QUARTER MEMBER GROWTH NET MEMBER GROWTH DROPPED QUARTER **GOAL** MEMBERS ACTUAL **ACTUAL** (including transfers) 0 0 0 12 15 14 JULY/AUG/SEPT JULY/AUG/SEPT 0 0 0 0 0 12 OCT/NOV/DEC OCT/NOV/DEC 0 0 14 0 0 JAN/FEB/MAR JAN/FEB/MAR

APR/MAY/JUNE

14

0

0

0

APR/MAY/JUNE

0